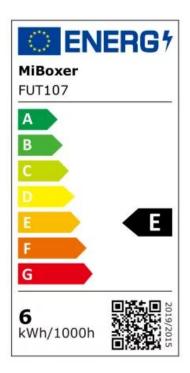

#### **Product features:**

Light color: CCT Angle of light: 25-30° Luminosity: 580lm Patience: GU10 Voltage: 220-240V AC Performance: 6W CRI: 80 Energy class: F