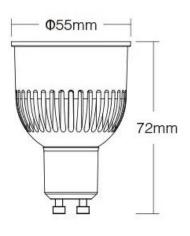

### **Product description:**

Replacement for a halogen bulb with RGB elements that can be controlled via Wifi using a mobile phone with Android or IOS, or a remote 4-channel remote control.

CCT color (2700K-6500K) control via 2,4Ghz (Wi-Fi) luminous flux up to 580lm luminous angle 60° voltage 220-250V AC socket GU10 max. power 6W lifetime up to 50 000 hours (halogen bulb 8000 hours) size: 50 x 72mm For control you need a 2.4Ghz driver which you can find in the related products below. If you have any questions, please call our hotline...