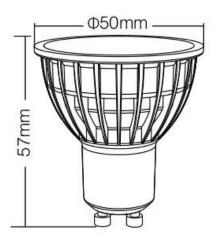

## **Product description:**

Replacement for a halogen bulb with RGB elements that can be controlled via Wifi using a mobile phone with Android or IOS, or a remote 4-channel remote control.

RGB + CCT colour (2700K-6500K) control via 2,4Ghz (Wi-Fi) luminous flux up to 280lm luminous angle 60° voltage 220-250V AC socket GU10 max. power 4W lifetime up to 50 000 hours (halogen bulb 8000 hours) size: 50 x 57mm For control you need a 2.4Ghz driver which you can find in the related products below. If you have any questions, please call our hotline...