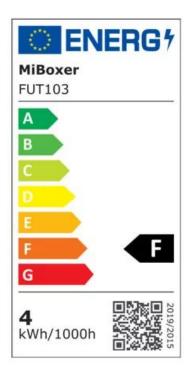

## **Product features:**

Light color: RGBCCT Angle of light: 25-30° Luminosity: 250-280lm Patience: GU10 Voltage: 220-240V AC Performance: 4W CRI: 80 Energy class: F