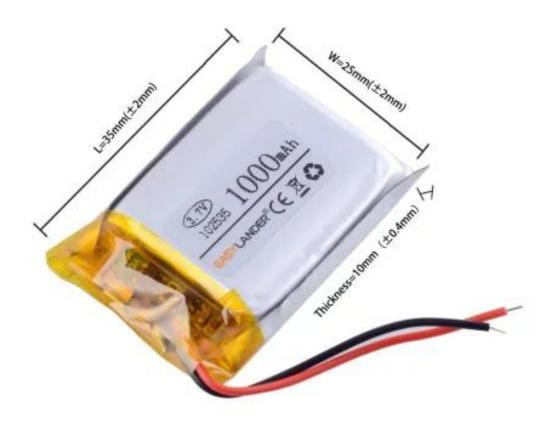

Integrated protection chip. Voltage: 3.7V Capacity: 1000mAh Charging voltage: 3.7-4.2V DC Number of charging cycles: 2000 Minimal self-discharge (approx. 5% per month) Working temperature: -10 - 50°C Size: 35x25x10mm

Type marking: 102535

ATTENTION: If the voltage drops below 2.7V, the battery can be irreversibly destroyed.