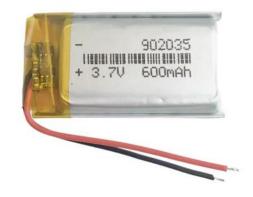

## Li-Pol battery 600mAh, 3.7V, 902035

Reference: AM9955

EAN13: -

UPC: 85078000

## **Product features:**

Capacity: 600 mAh Capacity (Wh): 2.22 Wh Voltage: 3.7V DC Thickness: 9.0mm Discharge current: 1C

Integrated protection chip.

Voltage: 3.7V

Capacity: 600mAh

Charging voltage: 3.7-4.2V DC

Number of charging cycles: 2000

Minimal self-discharge (approx. 5% per month)

Working temperature: -10 - 50°C

Size: 35x20x9mm

Type marking: 902035

ATTENTION: If the voltage drops below 2.7V, the battery can be irreversibly destroyed.