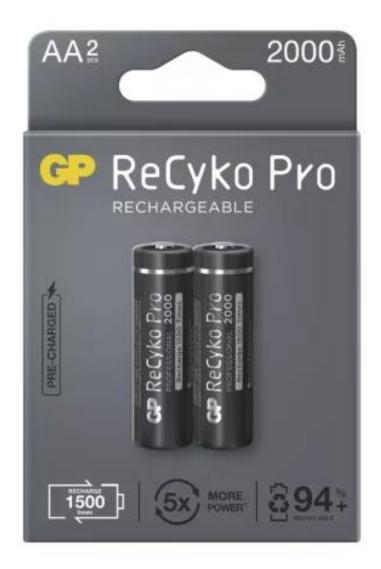

## Rechargeable battery GP ReCyko Pro AA, NiMH

Reference: AM8342 EAN13: 4891199186820 UPC: 85078000

## **Product features:**

Capacity: 2000 mAh Voltage: 1.2V DC Type: AA IEC designation: HR6 Charging: Yes

## **Product description:**

The third generation GP ReCyko Pro Professional rechargeable batteries follow on from their successful predecessors. During their development, emphasis was placed on a high number of charging cycles and a minimal self-discharge effect. These batteries are pre-charged from the factory and do not need to be charged before first use. You just come, take the battery out of the package, put it in the device and it goes. They are therefore suitable for both very frequent and occasional use, which makes them an ideal universal battery for any use.