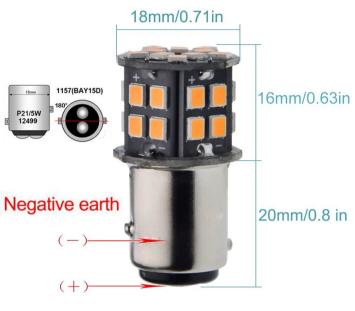

## BAY15D, 30 SMD 5050 LED, 6V - White

Reference: AM4994

EAN13: -

UPC: 85395200

## **Product features:**

Light color: White Angle of light: 360° Luminosity: 450-500 lm Patience: BAY15D Current: 0.4 A LED type: 2835 SMD

Voltage: 6 V DC Number of LEDs: 30 Waterproof grade: IP22 Lifetime: 50,000 hours

## **Product description:**

Bulb suitable for brake or position lights.

The bulb supports HI-LO dual mode

30x 2835 SMD LEDs very long service life (up to 50,000 h) resistant to shocks, frequent switching on and off high brightness minimum current consumption excellent for vehicles where classic light bulbs often crack for all passenger cars, vans and motorcycles with 6V on-board voltage