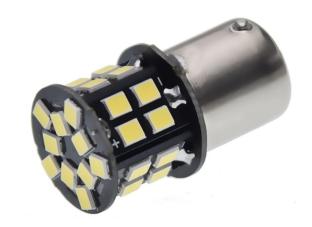

## **Product features:**

Light color: White Angle of light: 360° Luminosity: 450-500 lm Patience: BAY15D Current: 0.4 A LED type: 2835 SMD

Voltage: 6 V DC Number of LEDs: 30 Waterproof grade: IP22 Lifetime: 50,000 hours

## **Product description:**

Bulb suitable for brake or position lights.

The bulb supports HI-LO dual mode

30x 2835 SMD LEDs very long service life (up to 50,000 h) resistant to shocks, frequent switching on and off high brightness minimum current consumption excellent for vehicles where classic light bulbs often crack for all passenger cars, vans and motorcycles with 6V on-board voltage