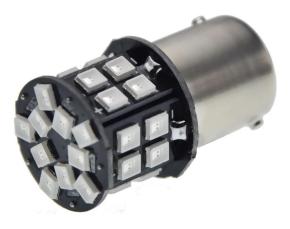

## **Product features:**

Light color: Red Angle of light: 360° Luminosity: 450-500 Im Patience: BAY15D Current: 0.4 A LED type: 2835 SMD Voltage: 6 V DC Number of LEDs: 30 Waterproof grade: IP22 Lifetime: 50,000 hours

## **Product description:**

Bulb suitable for brake or position lights.

The bulb supports HI-LO dual mode

30x 2835 SMD LEDs very long service life (up to 50,000 h) resistant to shocks, frequent switching on and off high brightness minimum current consumption excellent for vehicles where classic light bulbs often crack for all passenger cars, vans and motorcycles with 6V on-board voltage