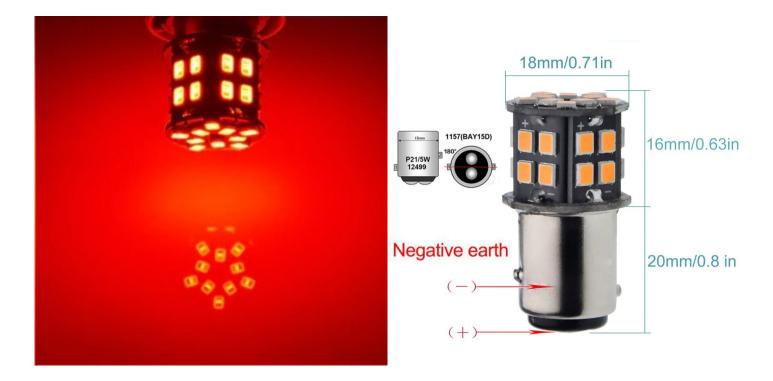

## **Product features:**

Light color: Red Angle of light: 360° Luminosity: 450-500 Im Patience: BAY15D Current: 0.4 A LED type: 2835 SMD Voltage: 6 V DC Number of LEDs: 30 Waterproof grade: IP22 Lifetime: 50,000 hours

## **Product description:**

Bulb suitable for brake or position lights.

The bulb supports HI-LO dual mode

30x 2835 SMD LEDs very long service life (up to 50,000 h) resistant to shocks, frequent switching on and off high brightness minimum current consumption excellent for vehicles where classic light bulbs often crack for all passenger cars, vans and motorcycles with 6V on-board voltage