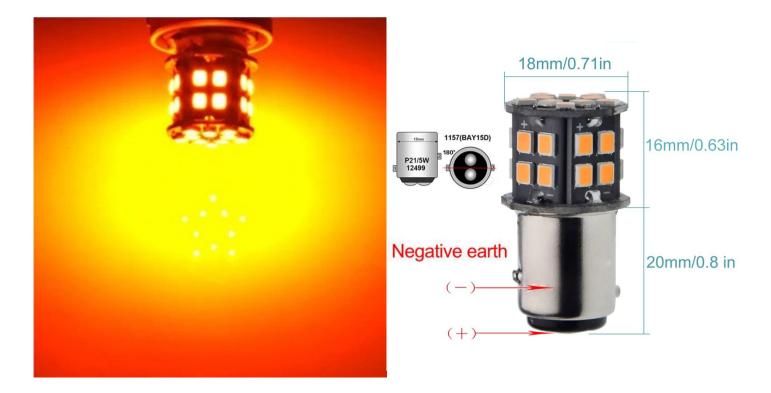

## **Product features:**

Light color: Orange Angle of light: 360° Luminosity: 450-500 lm Patience: BAY15D Current: 0.4 A LED type: 2835 SMD Voltage: 6 V DC Number of LEDs: 30 Waterproof grade: IP22 Lifetime: 50,000 hours

## **Product description:**

Bulb suitable for brake or position lights.

The bulb supports HI-LO dual mode

30x 2835 SMD LEDs very long service life (up to 50,000 h) resistant to shocks, frequent switching on and off high brightness minimum current consumption excellent for vehicles where classic light bulbs often crack for all passenger cars, vans and motorcycles with 6V on-board voltage