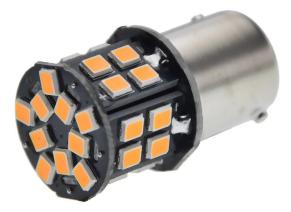

## **Product features:**

Light color: Orange Angle of light: 360° Luminosity: 450-500 lm Patience: BAY15D Current: 0.4 A LED type: 2835 SMD Voltage: 6 V DC Number of LEDs: 30 Waterproof grade: IP22 Lifetime: 50,000 hours

## **Product description:**

Bulb suitable for brake or position lights.

The bulb supports HI-LO dual mode

30x 2835 SMD LEDs very long service life (up to 50,000 h) resistant to shocks, frequent switching on and off high brightness minimum current consumption excellent for vehicles where classic light bulbs often crack for all passenger cars, vans and motorcycles with 6V on-board voltage