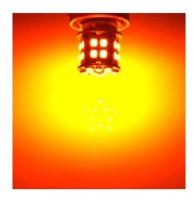

## **Product features:**

Light color: Orange Angle of light: 360° Luminosity: 450-500lm Patience: BA15S Current: 0.4A LED type: 2835 SMD Voltage: 6V DC Number of LEDs: 30 Waterproof grade: IP22 Lifetime: 50,000 hours

## **Product description:**

Bulb suitable for brake or position lights.

30x 2835 SMD LEDs very long service life (up to 50,000 h) resistant to shocks, frequent switching on and off high brightness minimum current consumption excellent for vehicles where classic light bulbs often crack for all passenger cars, vans and motorcycles with 6V on-board voltage