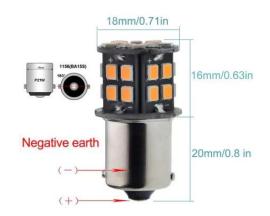

## **Product features:**

Light color: Orange Angle of light: 360° Luminosity: 450-500lm Patience: BA15S Current: 0.4A LED type: 2835 SMD Voltage: 6V DC Number of LEDs: 30 Waterproof grade: IP22 Lifetime: 50,000 hours

## **Product description:**

Bulb suitable for brake or position lights.

30x 2835 SMD LEDs very long service life (up to 50,000 h) resistant to shocks, frequent switching on and off high brightness minimum current consumption excellent for vehicles where classic light bulbs often crack for all passenger cars, vans and motorcycles with 6V on-board voltage