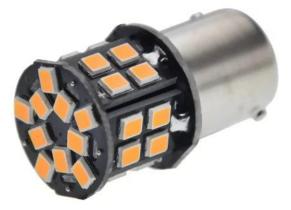

## **Product features:**

Light color: Orange Angle of light: 360° Luminosity: 450-500lm Patience: BA15S Current: 0.4A LED type: 2835 SMD Voltage: 6V DC Number of LEDs: 30 Waterproof grade: IP22 Lifetime: 50,000 hours

## **Product description:**

Bulb suitable for brake or position lights.

30x 2835 SMD LEDs very long service life (up to 50,000 h) resistant to shocks, frequent switching on and off high brightness minimum current consumption excellent for vehicles where classic light bulbs often crack for all passenger cars, vans and motorcycles with 6V on-board voltage