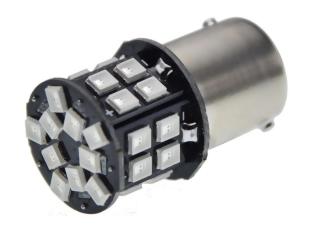

## **Product features:**

Light color: Red Angle of light: 360° Luminosity: 450-500 lm Patience: BA15S Current: 0.4 A

LED type: 2835 SMD Voltage: 6 V DC Number of LEDs: 30 Waterproof grade: IP22 Lifetime: 50,000 hours

## **Product description:**

Bulb suitable for brake or position lights.

30x 2835 SMD LEDs very long service life (up to 50,000 h) resistant to shocks, frequent switching on and off high brightness minimum current consumption excellent for vehicles where classic light bulbs often crack for all passenger cars, vans and motorcycles with 6V on-board voltage