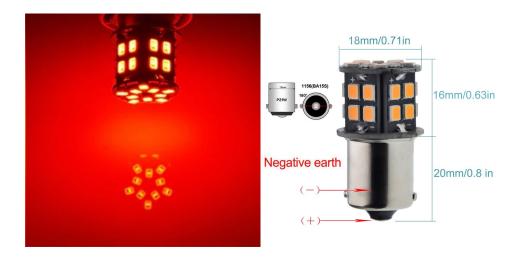

## **Product features:**

Light color: Red Angle of light: 360° Luminosity: 450-500 lm Patience: BA15S Current: 0.4 A

LED type: 2835 SMD Voltage: 6 V DC Number of LEDs: 30 Waterproof grade: IP22 Lifetime: 50,000 hours

## **Product description:**

Bulb suitable for brake or position lights.

30x 2835 SMD LEDs very long service life (up to 50,000 h) resistant to shocks, frequent switching on and off high brightness minimum current consumption excellent for vehicles where classic light bulbs often crack for all passenger cars, vans and motorcycles with 6V on-board voltage