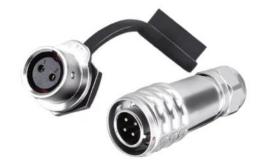

## **Product description:**

Waterproof docking connector for wires with a diameter of 4 - 6.5 mm. Bayonet design. Gold plated contacts.

Mounting hole diameter: 12mm

Protection: IP67

Insulation resistance: 2000 m  $\Omega$  Working temperature: -25 - 85  $^{\circ}C$  Relative humidity: 90% - 95%

Material: Metal (brass with nickel plating)

Insert material: PPS (max. 260°C)

The package contains both a male and a female

Weight: 49g

Type: SF16 2-pin 3-pin 4-pin 5-pin 6-pin 7-pin 9-pin Average contacts 1.6mm 1.6mm 1 mm 1 mm 1 mm 1 mm 0.8mm Max. current 13A 13A 5A 5A 5A 5A 3A Max. Tension 250V 250V 200V 180V 125V 125V 125V Max. cable cross-section 2mm 2 2mm 2 0.75mm 2 0.75mm 2 0.75mm 2