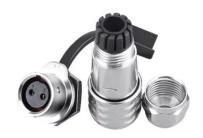

## **Product description:**

Waterproof docking connector for wires with a diameter of 4 - 6.5 mm. Bayonet design. Gold plated contacts.

Mounting hole diameter: 12mm

Protection: IP67

Insulation resistance: 2000 m  $\Omega$  Working temperature: -25 - 85  $^{\circ}C$  Relative humidity: 90% - 95%

Material: Metal (brass with nickel plating)

Insert material: PPS (max. 260°C)

The package contains both a male and a female

Weight: 49g

Type: SF16 2-pin 3-pin 4-pin 5-pin 6-pin 7-pin 9-pin Average contacts 1.6mm 1.6mm 1 mm 1 mm 1 mm 1 mm 0.8mm Max. current 13A 13A 5A 5A 5A 5A 3A Max. Tension 250V 250V 200V 180V 125V 125V 125V Max. cable cross-section 2mm 2 2mm 2 0.75mm 2 0.75mm 2 0.75mm 2