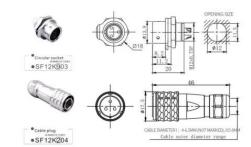

## **Product features:**

Color: Silver

Waterproof grade: IP67 Mounting hole: 12mm

## **Product description:**

Waterproof docking connector for wires with a diameter of 4 - 6.5 mm. Bayonet design. Gold plated contacts.

Mounting hole diameter: 12mm

Protection: IP67

Insulation resistance: 2000 m  $\Omega$  Working temperature: -25 - 85  $^{\circ}C$  Relative humidity: 90% - 95%