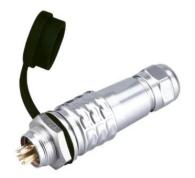

## **Product description:**

Waterproof docking connector for wires with a diameter of 4 - 6.5 mm. Bayonet design. Gold plated contacts.

Mounting hole diameter: 12mm

Protection: IP67

Insulation resistance: 2000 m  $\Omega$  Working temperature: -25 - 85  $^{\circ}C$  Relative humidity: 90% - 95%

Material: Metal (brass with nickel plating)

Insert material: PPS (max. 260°C)

The package contains both a male and a female

Weight: 49g

Type: SF16 2-pin 3-pin 4-pin 5-pin 6-pin 7-pin 9-pin Average contacts 1.6mm 1.6mm 1 mm 1 mm 1 mm 1 mm 0.8mm Max. current 13A 13A 5A 5A 5A 5A 3A Max. Tension 250V 250V 200V 180V 125V 125V 125V Max. cable cross-section 2mm 2 2mm 2 0.75mm 2 0.75mm 2 0.75mm 2