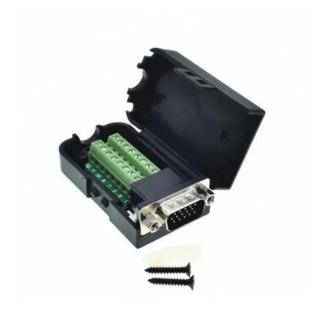

## D-SUB DE15 (DB15) cable connector, male with nuts, screw

Reference: AM0159

EAN13: -UPC: 85369010

## **Product features:**

Connector: DE-15 Number of pins: 15-pin

Type: Male

Construction: By screwing

## **Product description:**

D-SUB DB15 VGA or Cannon-9, sometimes also Sub-D or Canon9 (these designations are incorrect). The correct designation is D-SUB DE15.

Number of pins: 15

Rows of pins have a "vertical" pitch of 2.84mm, pins in a row have a "horizontal" period of 2.77mm. Pins in adjacent rows are shifted horizontally by half a period.

Simple assembly