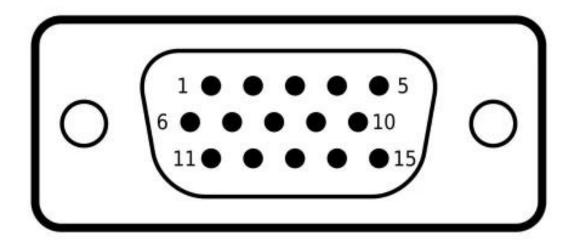

## **Product description:**

D-SUB DB15 VGA or Cannon-9, sometimes also Sub-D or Canon9 (these designations are incorrect). The correct designation is D-SUB DE15.

Number of pins: 15

Rows of pins have a "vertical" pitch of 2.84mm, pins in a row have a "horizontal" period of 2.77mm. Pins in adjacent rows are shifted horizontally by half a period.