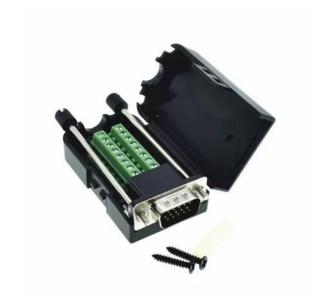

## D-SUB DE15 (DB15) cable connector, male with screws, screw

Reference: AM4678

EAN13: -UPC: 85369010

## **Product features:**

Connector: DE-15 Number of pins: 15-pin

Type: Male

Construction: By screwing

## **Product description:**

D-SUB DB15 VGA or Cannon-9, sometimes also Sub-D or Canon9 (these designations are incorrect). The correct designation is D-SUB DE15.

Number of pins: 15

Rows of pins have a "vertical" pitch of 2.84mm, pins in a row have a "horizontal" period of 2.77mm. Pins in adjacent rows are shifted horizontally by half a period.

Simple assembly