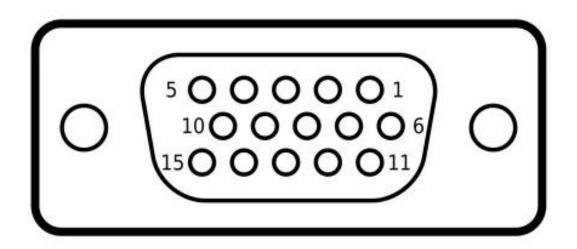

## **Product description:**

D-SUB DB15 VGA or Cannon-9, sometimes also Sub-D or Canon9 (these designations are incorrect). The correct designation is D-SUB DE15.

Number of pins: 15

Rows of pins have a "vertical" pitch of 2.84mm, pins in a row have a "horizontal" period of 2.77mm. Pins in adjacent rows are shifted horizontally by half a period.