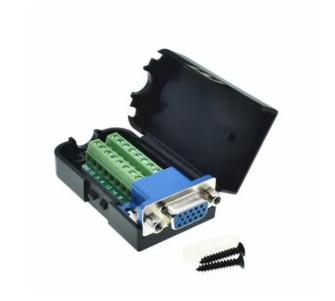

## D-SUB DE15 (DB15) cable connector, female with nuts, screw

Reference: AM9094

EAN13: -UPC: 85369010

## **Product features:**

Connector: DE-15 Number of pins: 15-pin

Type: Females

Construction: By screwing

Simple assembly