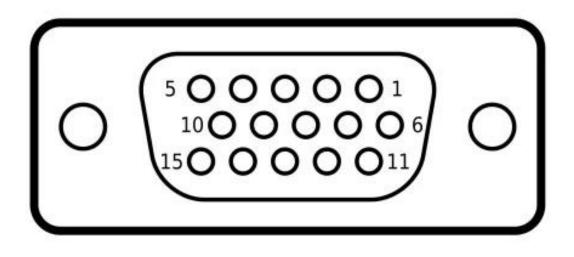

#### Number of pins: 15

Rows of pins have a "vertical" pitch of 2.84mm, pins in a row have a "horizontal" period of 2.77mm. Pins in adjacent rows are shifted horizontally by half a period.

Simple assembly