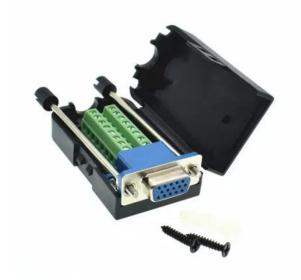

# D-SUB DE15 (DB15) cable connector, female with screws, screw

Reference: AM5909 EAN13: -UPC: 85369010

### **Product features:**

Connector: DE-15 Number of pins: 15-pin Type: Females Construction: By screwing

# **Product description:**

D-SUB DB15 VGA or Cannon-9, sometimes also Sub-D or Canon9 (these designations are incorrect). The correct designation is D-SUB DE15.