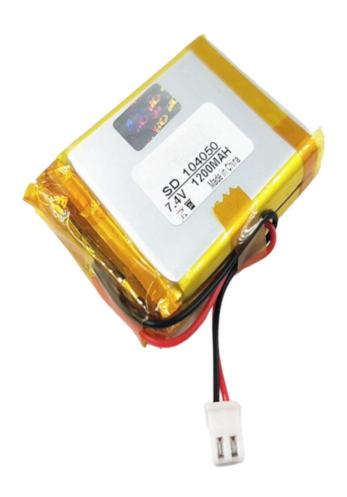

## Li-Pol battery 1200mAh, 7.4V, 104050, XH2.54 - 2pin

Reference: AM2373

EAN13: -UPC: 85078000

## **Product features:**

Capacity: 1200 mAh Capacity (Wh): 8.88 Wh Voltage: 7.4 V DC Connector: XH2.54 - 2pin

Thickness: 10 mm Discharge current: 1C

Integrated protection chip.

Voltage: 7.4V

Capacity: 1200mAh

Charging voltage: 8.4V DC
Connector: XH2.54 - 2pin

Number of charging cycles: 2000

Minimal self-discharge (approx. 5% per month)

Working temperature: -10 - 50°C

Size: 50x40x10mm

Type marking: 104050

ATTENTION: If the voltage drops below 5.4V, the battery can be irreversibly destroyed.