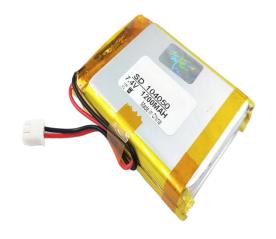

## Li-Pol battery 1200mAh, 7.4V, 104050, XH2.54 - 2pin

Reference: AM2373

EAN13: -UPC: 85078000

## **Product features:**

Capacity: 1200 mAh Capacity (Wh): 8.88 Wh Voltage: 7.4 V DC Connector: XH2.54 - 2pin

Thickness: 10 mm Discharge current: 1C

Integrated protection chip.

Voltage: 7.4V

Capacity: 1200mAh

Charging voltage: 8.4V DC
Connector: XH2.54 - 2pin

Number of charging cycles: 2000

Minimal self-discharge (approx. 5% per month)

Working temperature: -10 - 50°C

Size: 50x40x10mm

Type marking: 104050

ATTENTION: If the voltage drops below 5.4V, the battery can be irreversibly destroyed.