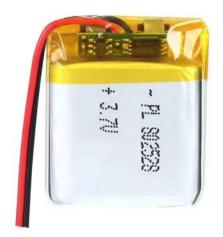

## Li-Pol battery 600mAh, 3.7V, 802528

Reference: AM5071

EAN13: -UPC: 85078000

Integrated protection chip.

Voltage: 3.7V

Capacity: 600mAh

Charging voltage: 3.7-4.2V DC

Number of charging cycles: 2000

Minimal self-discharge (approx. 5% per month)

Working temperature: -10 - 50°C

Size: 28x25x8mm

Type marking: 802528

ATTENTION: If the voltage drops below 2.7V, the battery can be irreversibly destroyed.