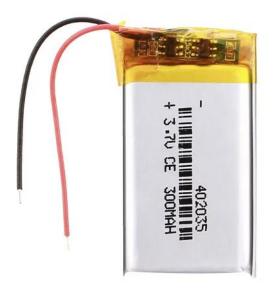

## Li-Pol battery 300mAh, 3.7V, 402035

Reference: AM1599

EAN13: -UPC: 85078000

## **Product features:**

Capacity: 300 mAh Capacity (Wh): 1.11 Wh

Voltage: 3.7V DC

Connector: without connector

Thickness: 4.0mm Discharge current: 1C

Integrated protection chip.

Voltage: 3.7V

Capacity: 300mAh

Charging voltage: 3.7-4.2V DC

Number of charging cycles: 2000

Minimal self-discharge (approx. 5% per month)

Working temperature: -10 - 50°C

Size: 35x20x4mm

Type marking: 402035

ATTENTION: If the voltage drops below 2.7V, the battery can be irreversibly destroyed.