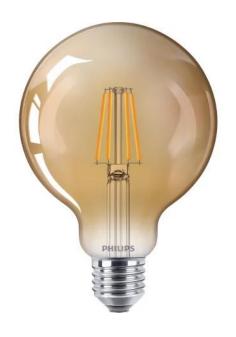

## **Product description:**

These Philips LED bulbs provide beautiful, exceptionally warm light, exceptionally long life and immediate significant energy savings. Thanks to the chromatic temperature imitating a flame, it is the perfect choice for a pleasant atmosphere. A beautiful lamp with visible fiber will add style and a touch of nostalgia to any room. Looks good on and off.

Color - warm white
Color temperature - 2500K
Voltage - 230V
Power consumption - 4W (35W)
Service life - 15,000 hours
Beam angle - 280°
Luminous flux - 400Lm
Length - 140mm
Width - 95mm
Dimmable - no
CCD - yes