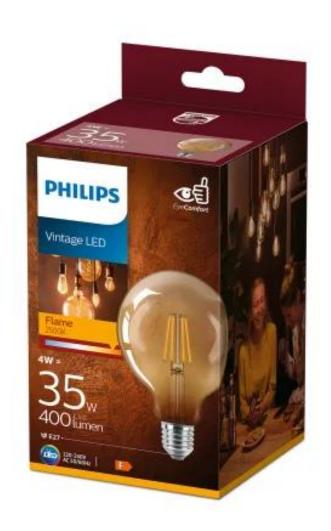

## **Product features:**

Light color: Warm white Luminosity: 400lm Patience: E27

Voltage: 220-240V AC Power consumption: 4W

Twilight: No

Lifetime: 15,000 hours

Energy class: E

Color - warm white
Color temperature - 2500K
Voltage - 230V
Power consumption - 4W (35W)
Service life - 15,000 hours
Beam angle - 280°
Luminous flux - 400Lm
Length - 140mm
Width - 95mm
Dimmable - no
CCD - yes