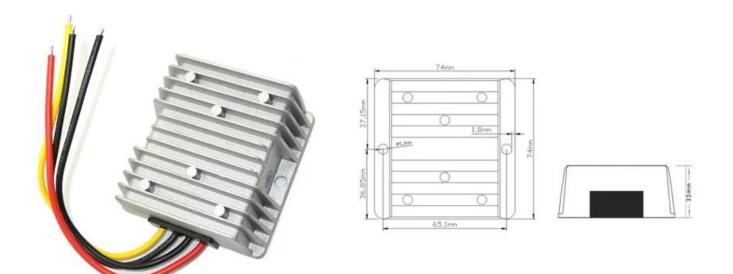

Aluminum construction with heat dissipation ribbing

Certifications: CE, ROHS

Operating temperature: -40~+80°C

Ambient humidity: 0~95% Coverage: IP68

Size: 74x74x32mm Weight: 290g