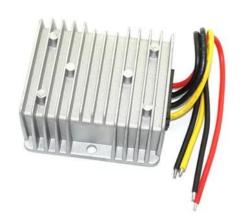

Aluminum construction with heat dissipation ribbing

Certifications: CE, ROHS

Operating temperature: -40~+80°C

Ambient humidity: 0~95% Coverage: IP68

Size: 74x74x32mm Weight: 290g