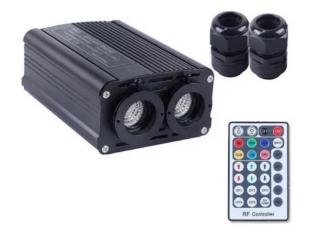

## **Product features:**

Light color: RGBW

Input voltage: 190V-265V AC, 50/60 Hz

Performance: 32W

Inner diameter of the gland: 16-21mm

Outlet: 2x PG25

## **Product description:**

32W RGBW starlight power supply with RF remote control. Easy colour change thanks to wireless RF remote control with 5 modes (single colour, 7 colour flicker, 3 colour strobe, gradual colour flicker, slow blending of 7 colours) for all mods you can adjust the speed or brightness. Power: 32W

Can be controlled via smart home devices such as LOXONE, FIBARO, CONTROL4 (DMX converter required)

DMX512/1990 support (DMX output 8 channels, 2x RGBW)

DMX connectors: XLR

Dimming option: YES

Light source size: 150x95x55mm

Power supply protection: IP22

Driver size: 85x52x7mm

Input voltage: 12V DC (adapter to 230V included)

Package contents:

1x 32W light source

1x RF remote control

1x plug-in adapter (AC/DC)