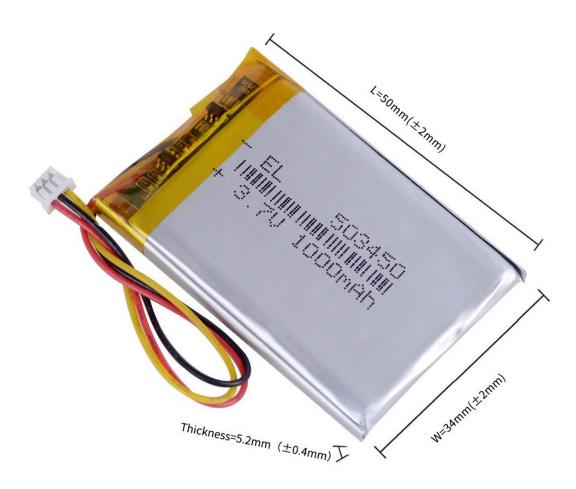

# + EL 503450 + 3.7U 1000mAh

#### **Product features:**

Capacity: 1000 mAh Capacity (Wh): 3.7 Wh Voltage: 3.7 V DC Connector: JST PH1 - 3pin Thickness: 5.0 mm Discharge current: 1C

Size: 50x34x5mm

Type Marking: 503450

WARNING: If the voltage drops below 2.7V, the battery may be irreversibly destroyed.