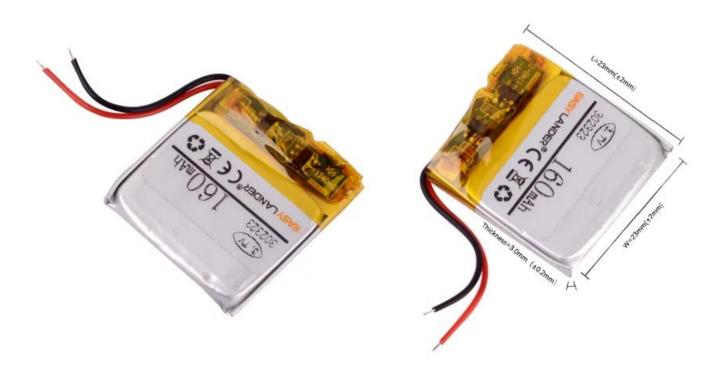

## Li-Pol battery 160mAh, 3.7V, 302323

Reference: AM8300

EAN13: -UPC: 85078000

## **Product features:**

Capacity: 160 mAh Capacity (Wh): 0.59 Wh

Voltage: 3.7V DC

Connector: without connector

Thickness: 3.0mm Discharge current: 1C

Integrated protection chip.

Voltage: 3.7V

Capacity: 160mAh

Charging voltage: 3.7-4.2V DC

Number of charging cycles: 2000

Minimal self-discharge (approx. 5% per month)

Working temperature: -10 - 50°C

Size: 23x23x3mm

Type marking: 302323

ATTENTION: If the voltage drops below 2.7V, the battery can be irreversibly destroyed.