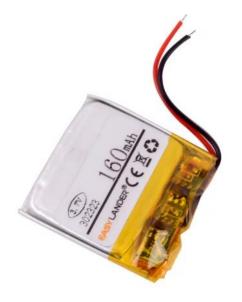

## Li-Pol battery 160mAh, 3.7V, 302323

Reference: AM8300

EAN13: -UPC: 85078000

## **Product features:**

Capacity: 160 mAh Capacity (Wh): 0.59 Wh

Voltage: 3.7V DC

Connector: without connector

Thickness: 3.0mm Discharge current: 1C

Integrated protection chip.

Voltage: 3.7V

Capacity: 160mAh

Charging voltage: 3.7-4.2V DC

Number of charging cycles: 2000

Minimal self-discharge (approx. 5% per month)

Working temperature: -10 - 50°C

Size: 23x23x3mm

Type marking: 302323

ATTENTION: If the voltage drops below 2.7V, the battery can be irreversibly destroyed.