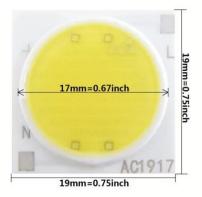

## **Product features:**

Angle of light: 120-130° Luminosity: 2000lm Voltage: 220-240V AC Size: 19x19mm Performance: 20W

CRI: 80

Lifetime: 10,000 hours

## **Product description:**

LED diode with working voltage 220-240V AC. No power supply required.

The LED parameters can be found in the product specification.

Size: 19x19mm

Color:

White - 6000-6500K Natural white - 4000-4500K Warm white - 3000-3500K