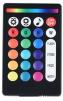

## **Product description:**

16W RGBW starlight power supply with RF remote control. Easy colour change thanks to wireless RF remote control with 5 modes (single colour, 7 colour flicker, 3 colour strobe, gradual colour flicker, slow blending of 7 colours) for all mods you can adjust the speed or brightness.

1x RF remote control