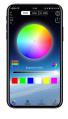

Power: 16W

Control by RF driver or Bluetooth.

Dimming option: YES

Light source size: 100x60x35mm

Power supply protection: IP22

Input voltage: 12V DC

Package Contents:

1x 16W light source