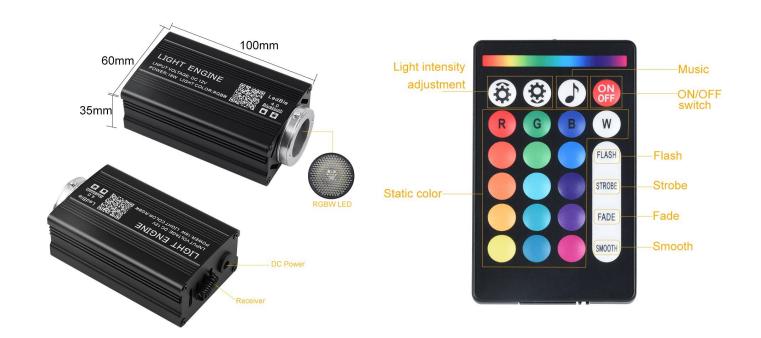

# LIGHT ENGINE LEMPUT VOLTAGE: DC 12V POWER: 15W LIGHT COLOR: RGBW PARK TO THE PROPERTY OF THE P

## **Product features:**

Light color: RGBW Input voltage: 12 V DC Performance: 16 W

Inner diameter of the gland: 16-21 mm

Outlet: 1x PG25

## **Product description:**

16W RGBW starlight power supply with RF remote control. Easy colour change thanks to wireless RF remote control with 5 modes (single colour, 7 colour flicker, 3 colour strobe, gradual colour flicker, slow blending of 7 colours) for all mods you can adjust the speed or brightness.

Power: 16W

Control by RF driver or Bluetooth.

Dimming option: YES

Light source size: 100x60x35mm

Power supply protection: IP22

Input voltage: 12V DC

Package Contents:

1x 16W light source

1x RF remote control