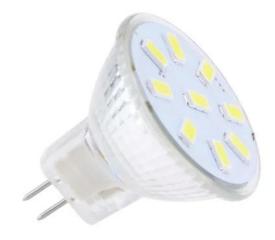

## LED bulb MR11 9x 5730 2W, 220Im, 120°, natural white

Reference: AM8103 EAN13: -UPC: 85395200

## **Product features:**

Light color: Natural white Color temperature: 4000-4500K Angle of light: 120-130° Luminosity: 220lm Patience: MR11 LED type: 5730 SMD Voltage: 12-24V DC Number of LEDs: 9 Performance: 2W Energy class: F

## **Product description:**

Full replacement for halogen bulb. Also suitable for bathrooms and humid environments.

composed of 9 pcs 5730 SMD Led luminous flux 220lm luminous angle 120°, voltage 12V, 24V socket MR11 power 2 W lifetime up to 50 000 hours (halogen bulb 8000 hours) material glass size: 35 x 34 x 34mm