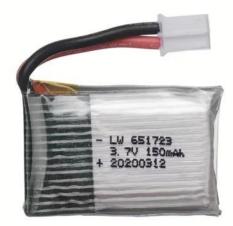

## Li-Pol battery 150mAh, 3.7V, 651723, 25C

Reference: AM9633 EAN13: -UPC: 85078000

## **Product features:**

Capacity: 150 mAh Capacity (Wh): 0.56 Wh Voltage: 3.7V DC Connector: JST PH2 - 2pin Thickness: 6.5mm Discharge current: 25C

Voltage: 3.7V

Capacity: 150mAh

Charging voltage: 3.7-4.2V DC

Charging cycles: 2000

Minimum self-discharge (approx. 5% per month)

Operating temperature: -10 - 50°C

Size: 23x17x6.5mm

Type Marking: 651723