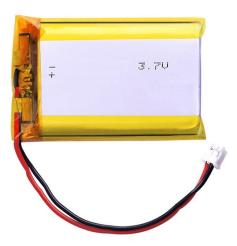

## Li-Pol battery 2000mAh, 3.7V, 103450, PH2.0 - 2pin

Reference: AM0466 EAN13: -UPC: 85078000

## **Product features:**

Capacity: 2000 mAh Capacity (Wh): 7.4 Wh Voltage: 3.7 V DC Connector: JST PH2 - 2pin Thickness: 10 mm Discharge current: 1C

Integrated protection chip. Voltage: 3.7V Capacity: 2000mAh Charging voltage: 3.7-4.2V DC Number of charging cycles: 2000 Minimal self-discharge (approx. 5% per month) Working temperature: -10 - 50°C Size: 50x34x10mm

Type marking: 103450

ATTENTION: If the voltage drops below 2.7V, the battery can be irreversibly destroyed.

DOUBLEPOW