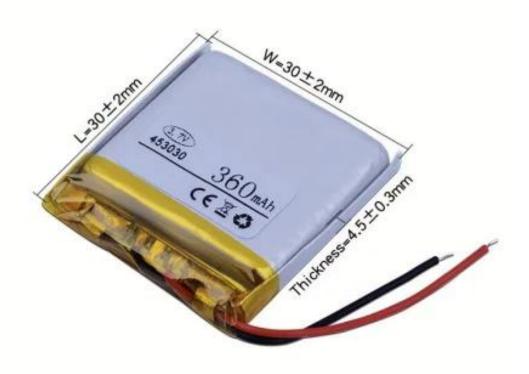

## **Product features:**

Capacity: 360 mAh Capacity (Wh): 1.33 Wh

Voltage: 3.7V DC

Connector: without connector

Thickness: 4.5mm Discharge current: 1C

Integrated protection chip.

Voltage: 3.7V

Capacity: 360mAh

Charging voltage: 3.7-4.2V DC

Charging cycles: 2000

Minimum self-discharge (about 5% per month)

Operating temperature: -10 - 50°C

Size: 30x30x4.5mm

Type Marking: 453030

WARNING: If the voltage drops below 2.7V, the battery may be irreversibly destroyed.