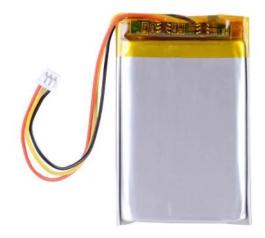

## Li-Pol battery 1200mAh, 3.7V, 103040, 3pin

Reference: AM8027

EAN13: -UPC: 85078000

## **Product features:**

Capacity: 1200 mAh Capacity (Wh): 4.44 Wh Voltage: 3.7V DC

Connector: JST PH1 - 3pin

Thickness: 10mm Discharge current: 1C

Integrated protection chip.

Voltage: 3.7V

Capacity: 1200mAh

Charging voltage: 3.7-4.2V DC

Connector: JST PH 1.0mm - 3pin

Number of charging cycles: 2000

Minimum self-discharge (about 5% per month)

Operating temperature: -10 - 50°C

Size: 40x30x10mm

Type Marking: 103040

WARNING: If the voltage drops below 2.7V, the battery may be irreversibly destroyed.