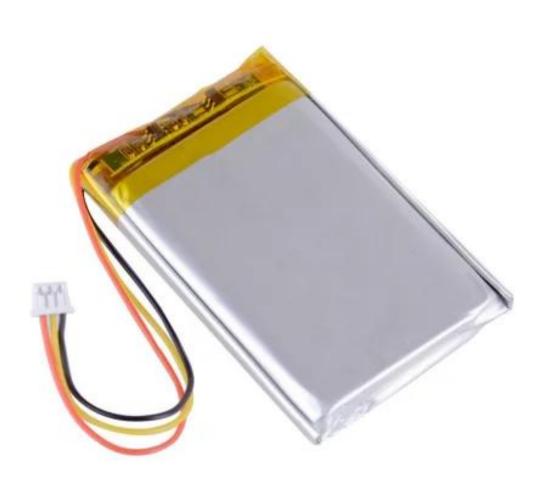

## Li-Pol battery 1200mAh, 3.7V, 103040, 3pin

Reference: AM8027

EAN13: -UPC: 85078000

## **Product features:**

Capacity: 1200 mAh Capacity (Wh): 4.44 Wh Voltage: 3.7V DC

Connector: JST PH1 - 3pin

Thickness: 10mm Discharge current: 1C

Integrated protection chip.

Voltage: 3.7V

Capacity: 1200mAh

Charging voltage: 3.7-4.2V DC

Connector: JST PH 1.0mm - 3pin

Number of charging cycles: 2000

Minimum self-discharge (about 5% per month)

Operating temperature: -10 - 50°C

Size: 40x30x10mm

Type Marking: 103040

WARNING: If the voltage drops below 2.7V, the battery may be irreversibly destroyed.