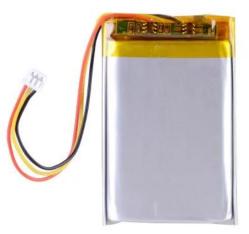

## Li-Pol battery 800mAh, 3.7V, 603040, 3pin

Reference: AM9911 EAN13: -UPC: 85078000

## **Product features:**

Capacity: 800 mAh Capacity (Wh): 2.96 Wh Voltage: 3.7V DC Connector: JST SH2 - 3pin Thickness: 6.0mm Discharge current: 1C

Integrated protection chip. Voltage: 3.7V Capacity: 800mAh Charging voltage: 3.7-4.2V DC Connector: JST SH 1.0mm - 3pin Number of charging cycles: 2000 Minimal self-discharge (approx. 5% per month) Working temperature: -10 - 50°C Size: 40x30x6mm Type marking: 603040