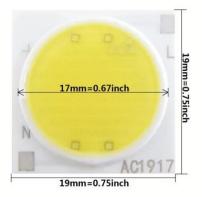

## **Product features:**

Angle of light: 120-130° Luminosity: 1500lm Voltage: 220-240V AC Size: 19x19mm Performance: 15W

CRI: 80

Lifetime: 10,000 hours

## **Product description:**

LED with working voltage 220-240V AC. No power supply required.

Please refer to the product specification for LED parameters.

Size: 19x19mm

Color:

White - 6000-6500K Natural White - 4000-4500K