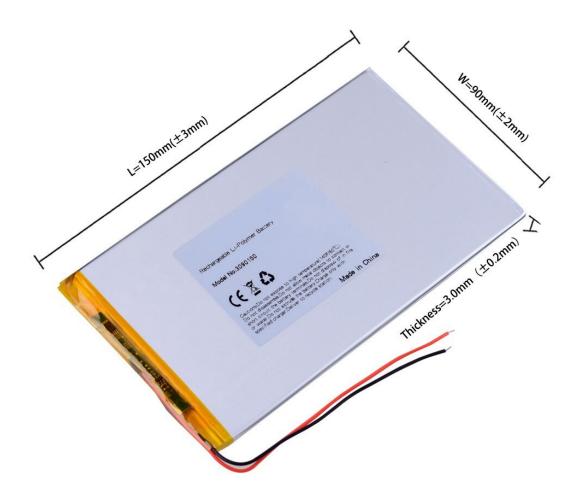

Integrated protection chip.

Voltage: 3.7V

Capacity: 5500mAh

Charging voltage: 3.7-4.2V DC

2000 charging cycles

Minimum self-discharge (about 5% per month)

Operating temperature: -10 - 50°C

Size: 150x90x3.0mm

Type Marking: 3090150

WARNING: If the voltage drops below 2.7V, the battery may be irreversibly destroyed.