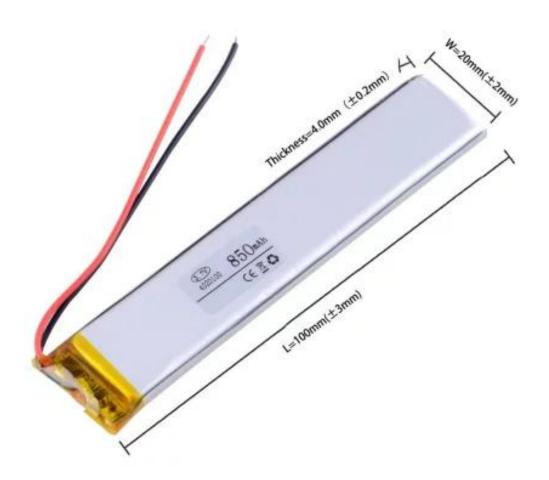

Integrated protection chip.

Voltage: 3.7V

Capacity: 850mAh

Charging voltage: 3.7-4.2V DC

Charging cycles: 2000

Minimum self-discharge (about 5% per month)

Operating temperature: -10 - 50°C

Size: 100x20x4.0mm