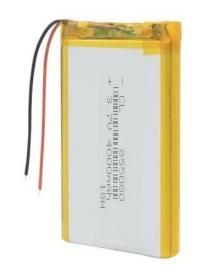

## Li-Pol battery 4000mAh, 3.7V, 855080

Reference: AM9611

EAN13: -UPC: 85078000

## **Product features:**

Capacity: 4000 mAh Capacity (Wh): 14.8 Wh

Voltage: 3.7V DC

Connector: without connector

Thickness: 8.5mm Discharge current: 1C Number of wires: 2

Integrated protection chip.

Voltage: 3.7V

Capacity: 4000mAh

Charging voltage: 3.7-4.2V DC

Charging cycles: 2000

Minimum self-discharge (about 5% per month)

Operating temperature: -10 - 50°C

Size: 80x50x8.5mm

Type Marking: 855080

WARNING: If the voltage drops below 2.7V, the battery may be irreversibly destroyed.