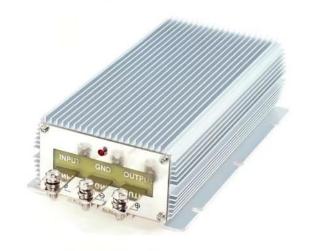

## Voltage converter from 24V to 12V, 100A, 1200W, IP68

Reference: AM0715

EAN13: -UPC: 85044090

## **Product description:**

Very high quality DC/DC voltage converter from 24V DC to 12V DC max. 100A.

Device for powering devices at 12V in places where there is a 12V source.

Input voltage: 24 V DC (range 18-36 V DC) Output voltage: 12 V DC, max. 100A

Ambient humidity: 0~95%

Protection: IP68 Size: 220x127x63mm Weight: 2.35kg