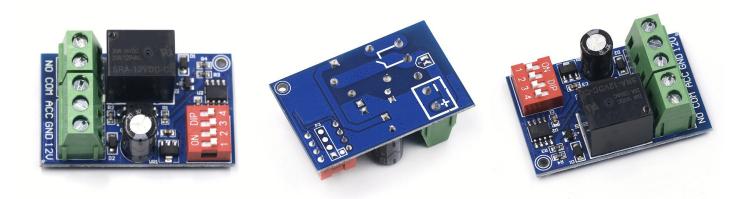

## **Product description:**

After connecting to voltage, the relay is closed, when ACC is activated, it opens after a set time delay.

Setting the delay using DIP.

Adjustable switching time from 300 ms to 60 seconds.

Supply voltage: 12V DC (5V-15V DC) Operating current: 10 mA Relay type: Songe SRA-12VDC-CL Max. switching voltage: 125V AC, 14V DC Max. switching current: 10 A Operating temperature: -20 to 70°C Dimensions: 50x35x22 mm Weight: 20g