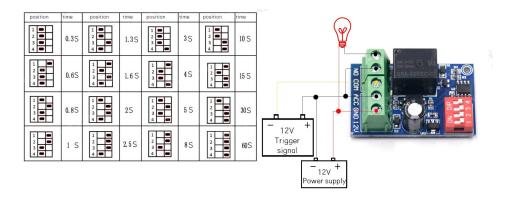

## **Product description:**

After connecting to voltage, the relay is closed, when ACC is activated, it opens after a set time delay.

Setting the delay using DIP.

Adjustable switching time from 300 ms to 60 seconds.

Supply voltage: 12V DC (5V-15V DC) Operating current: 10 mA Relay type: Songe SRA-12VDC-CL Max. switching voltage: 125V AC, 14V DC Max. switching current: 10 A Operating temperature: -20 to 70°C Dimensions: 50x35x22 mm Weight: 20g