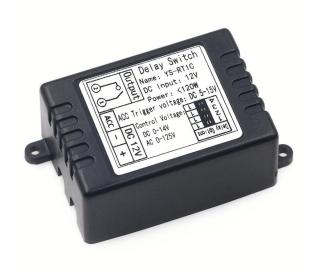

## Relay module RT1C, 12V, with delay, NC, ACC

Reference: AM1464 EAN13: -UPC: 85364190

## **Product attributes:**

**Product features:** 

Voltage: 12 V DC Max. switching current: 10 A Max. switching voltage: 125V AC /14 V DC

Supply voltage: 12V DC (5V-15V DC) Operating current: 10 mA Relay type: Songe SRA-12VDC-CL Max. switching voltage: 125V AC, 14V DC Max. switching current: 10 A Operating temperature: -20 to 70°C Dimensions: 50x35x22 mm Weight: 20g