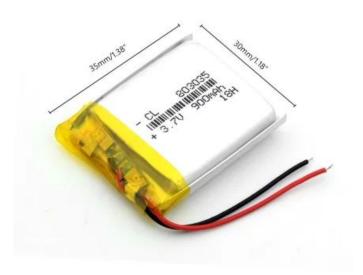

Integrated protection chip.

Voltage: 3.7V

Capacity: 900mAh

Charging voltage: 3.7-4.2V DC

Charging cycles: 2000

Minimum self-discharge (about 5% per month)

Operating temperature: -10 - 50°C

Size: 35x30x8.0mm