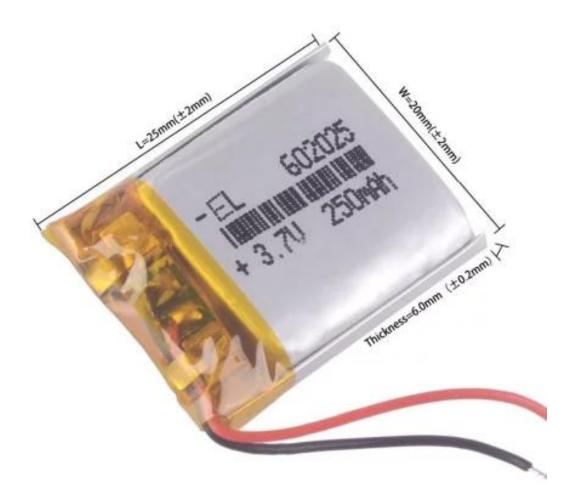

## **Product features:**

Capacity: 250 mAh Capacity (Wh): 0.93 Wh Voltage: 3.7V DC Connector: without connector Thickness: 6.0mm Discharge current: 1C

Integrated protection chip.

Voltage: 3.7V

Capacity: 250mAh

Charging voltage: 3.7-4.2V DC

Charging cycles: 2000

Minimum self-discharge (about 5% per month)

Operating temperature: -10 - 50°C

Size: 25x20x6.0mm

Type Marking: 602025

WARNING: If the voltage drops below 2.7V, the battery may be irreversibly destroyed.