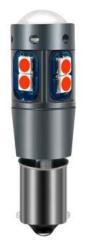

## BA9S, 10x 3030 SMD, CANBUS, 600lm - Red

Reference: AM8111

EAN13: -

UPC: 85395200

## **Product features:**

Light color: Red Angle of light: 360° Patience: BA9S LED type: 3030 SMD Voltage: 12V DC Number of LEDs: 10 CANBUS Chip: YES Waterproof grade: IP22

## **Product description:**

Very powerful LED bulb with 10 SMD diodes type 3030 and high efficiency. Includes **CANBUS Chip** which does not report a broken bulb error on newer cars.

10x SMD LEDs type 3030

light color: red

luminous intensity: 600-630lm

socket: BA9S light angle: 360° lifetime: 50000 hours wattage: 3.12W voltage: 12V current: 0.26A

bulb works even with reversed polarity