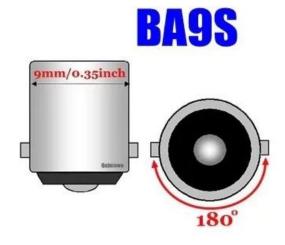

## **Product features:**

Light color: Red Angle of light: 360° Patience: BA9S LED type: 3030 SMD Voltage: 12V DC Number of LEDs: 10 CANBUS Chip: YES Waterproof grade: IP22

light color: red

luminous intensity: 600-630lm

socket: BA9S light angle: 360° lifetime: 50000 hours wattage: 3.12W voltage: 12V current: 0.26A

bulb works even with reversed polarity