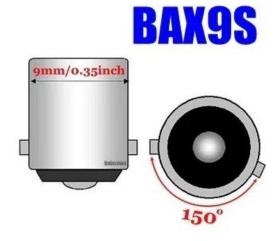

## **Product features:**

Light color: Red Angle of light: 360° Patience: BAX9S LED type: 3030 SMD Voltage: 12V DC Number of LEDs: 10 CANBUS Chip: YES Waterproof grade: IP22

light color: red

luminous intensity: 600-630lm

socket: BAX9S light angle: 360° lifetime: 50000 hours wattage: 3.12W voltage: 12V current: 0.26A

bulb works even with reversed polarity