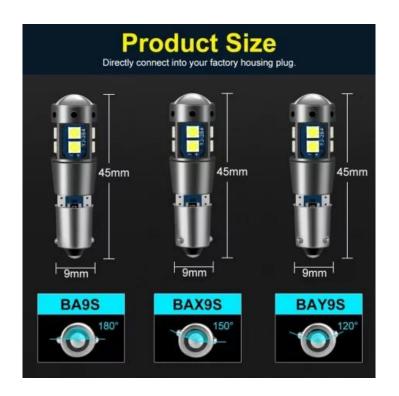

## **Product features:**

Light color: Red Angle of light: 360° Patience: BAX9S LED type: 3030 SMD Voltage: 12V DC Number of LEDs: 10 CANBUS Chip: YES Waterproof grade: IP22

light color: red

luminous intensity: 600-630lm

socket: BAX9S light angle: 360° lifetime: 50000 hours wattage: 3.12W voltage: 12V current: 0.26A

bulb works even with reversed polarity