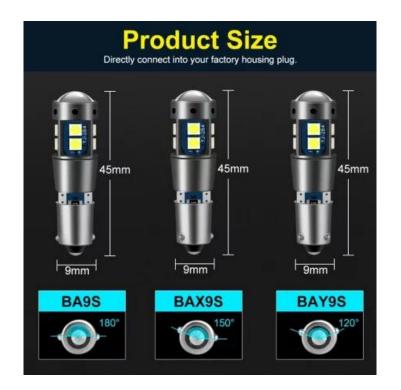

## **Product features:**

Light color: Red Angle of light: 360° Patience: BAY9S LED type: 3030 SMD Voltage: 12-24V DC Number of LEDs: 10 CANBUS Chip: YES Waterproof grade: IP22

light color: red

luminous intensity: 600-630lm

socket: BAY9S light angle: 360° lifetime: 50000 hours wattage: 3.12W voltage: 12V current: 0.26A

bulb works in reverse polarity