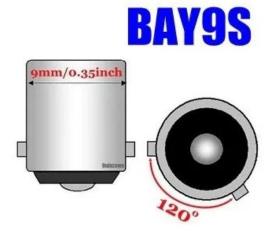

## **Product features:**

Light color: Red Angle of light: 360° Patience: BAY9S LED type: 3030 SMD Voltage: 12-24V DC Number of LEDs: 10 CANBUS Chip: YES Waterproof grade: IP22

light color: red

luminous intensity: 600-630lm

socket: BAY9S light angle: 360° lifetime: 50000 hours wattage: 3.12W voltage: 12V current: 0.26A

bulb works in reverse polarity