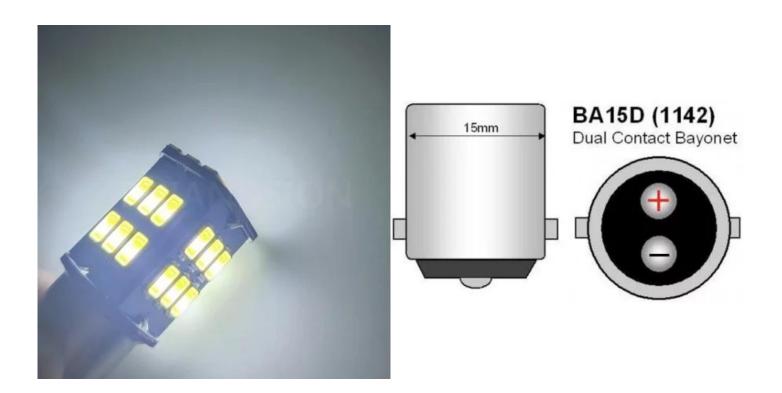

## **Product features:**

Light color: White Angle of light: 360° Patience: BA15D LED type: 5730 SMD Voltage: 6V DC

Waterproof grade: IP22 Lifetime: 50,000 hours

## **Product description:**

Bulb suitable for brake or position lights.

30x 5730 SMD LEDsluminous intensity 860lmmax. current 300mA very long lifetime resistant to shocks, frequent switching on and off high luminous intensity minimum current consumption excellent for vehicles where frequent cracking of conventional bulbs occurs for all cars, vans and motorcycles with on-board voltage 6Vsize 43x17mm