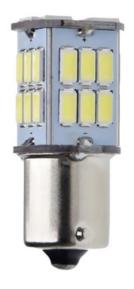

## **Product features:**

Light color: White Angle of light: 360° Patience: BA15D LED type: 5730 SMD Voltage: 6V DC

Waterproof grade: IP22 Lifetime: 50,000 hours

## **Product description:**

Bulb suitable for brake or position lights.

30x 5730 SMD LEDsluminous intensity 860lmmax. current 300mA very long lifetime resistant to shocks, frequent switching on and off high luminous intensity minimum current consumption excellent for vehicles where frequent cracking of conventional bulbs occurs for all cars, vans and motorcycles with on-board voltage 6Vsize 43x17mm