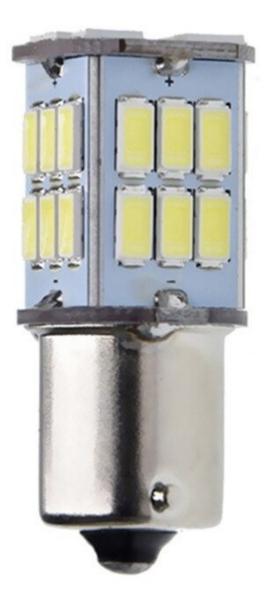

## BAY15D, 30 SMD 5730 LED, 6V - White

Reference: AM3686 EAN13: -UPC: 85395200

## **Product features:**

Light color: White Angle of light: 360° Patience: BAY15D LED type: 5730 SMD Voltage: 6 V DC Waterproof grade: IP22 Lifetime: 50,000 hours

## **Product description:**

Bulb suitable for brake or position lights.

30x 5730 SMD LEDs

luminous intensity 860lm

max. current 300mA very long lifetime resistant to shocks, frequent switching on and off high luminous intensity minimum current consumption excellent for vehicles where frequent cracking of conventional bulbs occurs for all cars, vans and motorcycles with on-board voltage 6V

size 43x17mm