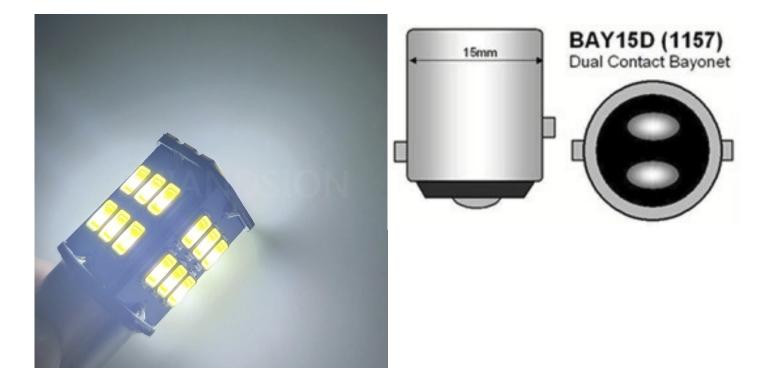

## BAY15D, 30 SMD 5730 LED, 6V - White

Reference: AM3686 EAN13: -UPC: 85395200

## **Product features:**

Light color: White Angle of light: 360° Patience: BAY15D LED type: 5730 SMD Voltage: 6 V DC Waterproof grade: IP22 Lifetime: 50,000 hours

## **Product description:**

Bulb suitable for brake or position lights.

30x 5730 SMD LEDs

luminous intensity 860lm

max. current 300mA very long lifetime resistant to shocks, frequent switching on and off high luminous intensity minimum current consumption excellent for vehicles where frequent cracking of conventional bulbs occurs for all cars, vans and motorcycles with on-board voltage 6V

size 43x17mm