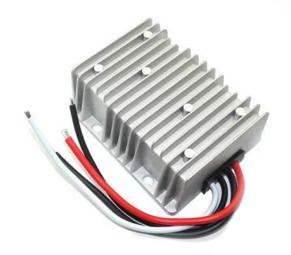

## Voltage converter from 48V to 24V, 15A, 360W, IP68

Reference: AM0289

EAN13: -UPC: 85044090

## **Product description:**

Very high quality DC/DC voltage converter from 48V DC to 24V DC max. 15A.

Device for powering devices at 24V in places where there is a 48V source (battery).

Input voltage: 48 V DC (range 35-60 V DC) Output voltage: 24 V DC, max. 15A

Ambient humidity: 0~95%

Protection: IP68 Size: 100x80x39mm Weight: 470g