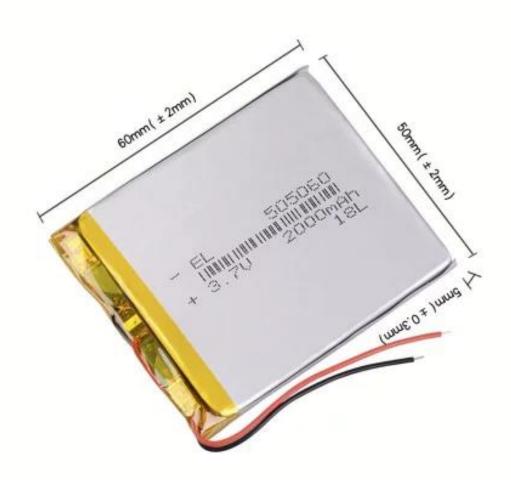

Integrated protection chip.

Voltage: 3.7V

Capacity: 2000mAh

Charging voltage: 3.7-4.2V DC

Charging cycles: 2000

Minimum self-discharge (about 5% per month)

Operating temperature: -10 - 50°C

Size: 60x50x5.0mm

Type Marking: 505060

WARNING: If the voltage drops below 2.7V, the battery may be irreversibly destroyed.