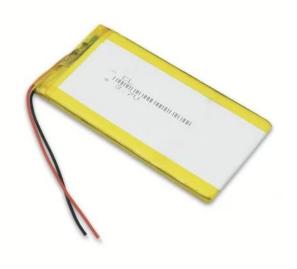

## Li-Pol battery 2300mAh, 3.7V, 3543114

Reference: AM1858 EAN13: -UPC: 85078000

Integrated protection chip.

Voltage: 3.7V

Capacity: 2300mAh

Charging voltage: 3.7-4.2V DC

2000 charging cycles

Minimum self-discharge (about 5% per month)

Operating temperature: -10 - 50°C

Size: 114x43x3.5mm

Type Marking: 3543114

WARNING: If the voltage drops below 2.7V, the battery may be irreversibly destroyed.