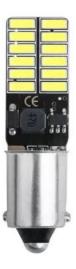

## LED 24x 4014 SMD socket BA9S, T4W, CANBUS - White

Reference: AM5482

EAN13: -UPC: 85395200

## **Product features:**

Light color: White Angle of light: 360° Patience: BA9S LED type: 4014 SMD Voltage: 12V DC Number of LEDs: 24 CANBUS Chip: YES Waterproof grade: IP22

24x SMD LED type 4014 light color: white socket: BA9S, T4W light angle: 360° lifetime: 50000 hours power consumption: 1.8W

voltage: 12V current: 0.15A