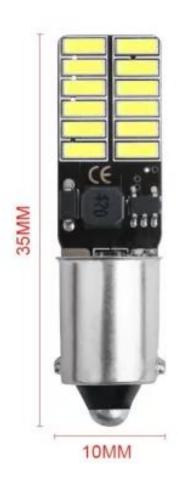

## LED 24x 4014 SMD socket BA9S, T4W, CANBUS - White

Reference: AM5482

EAN13: -UPC: 85395200

## **Product features:**

Light color: White Angle of light: 360° Patience: BA9S LED type: 4014 SMD Voltage: 12V DC Number of LEDs: 24 CANBUS Chip: YES Waterproof grade: IP22

24x SMD LED type 4014 light color: white socket: BA9S, T4W light angle: 360° lifetime: 50000 hours power consumption: 1.8W

voltage: 12V current: 0.15A