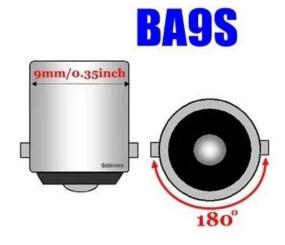

## BA9S, 10x 3030 SMD, CANBUS, 600lm - White

Reference: AM0728

EAN13: -

UPC: 85395200

luminous intensity: 600-630lm

socket: BA9S light angle: 360° lifetime: 50000 hours wattage: 3.12W voltage: 12V current: 0.26A

bulb works in reverse polarity