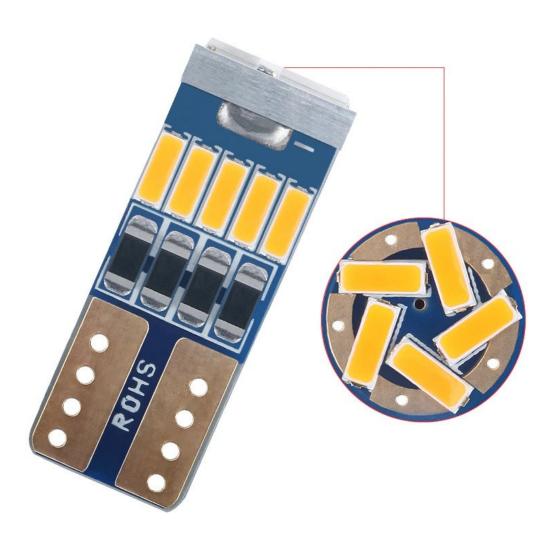

## **Product features:**

Light color: Blue Angle of light: 360° Patience: T10, W5 W LED type: 4014 SMD Voltage: 12 V DC Number of LEDs: 15 CANBUS Chip: YES Waterproof grade: IP22

## **Product description:**

Very powerful LED parking light bulb with 15 SMD diodes type 4014 and high efficiency. Thanks to its 360° design, it is a worthy replacement for the all-glass W5W bulb. It contains a **CANBUS Chip** which does not report the error of a broken bulb in newer cars.

15x SMD LED type 4014 light colour: blue socket: T10, W5W light angle: 360° lifetime: 50000 hours power consumption: 1.32W

voltage: 12V current: 0.11A