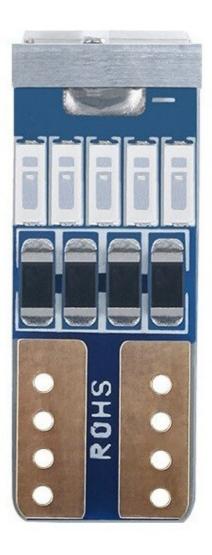

## **Product features:**

Light color: Blue Angle of light: 360° Patience: T10, W5 W LED type: 4014 SMD Voltage: 12 V DC Number of LEDs: 15 CANBUS Chip: YES Waterproof grade: IP22

15x SMD LED type 4014 light colour: blue socket: T10, W5W light angle: 360° lifetime: 50000 hours power consumption: 1.32W

voltage: 12V current: 0.11A